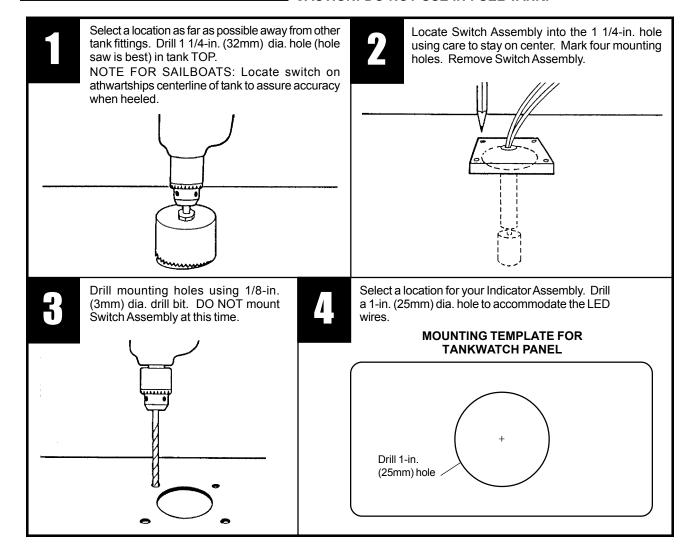

# DO-IT-YOURSELF INSTALLATION INSTRUCTIONS

Your TankWatch Level Monitor System contains these items: